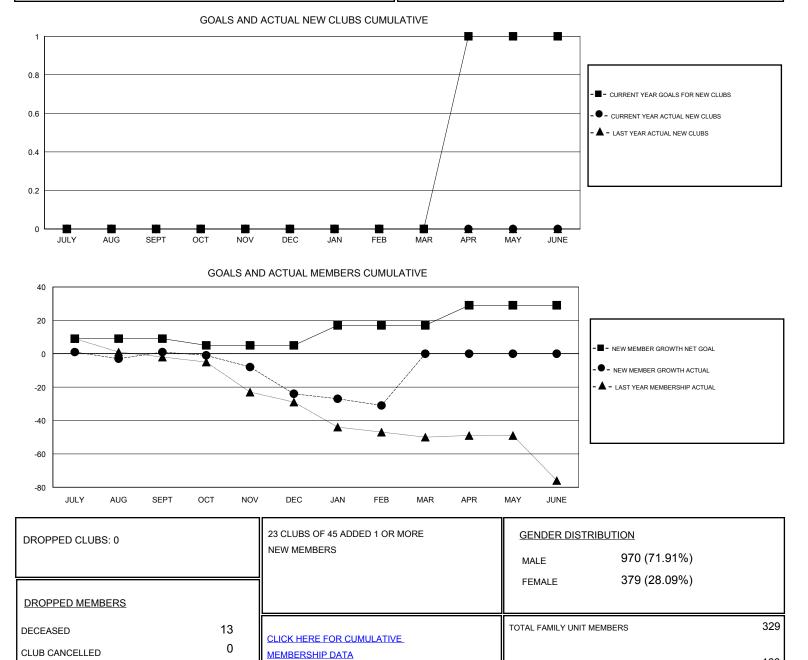

## LOCATION IOWA

| Clubs                 |               |           |               | Members               |                                                                |                                                              |                                                    |
|-----------------------|---------------|-----------|---------------|-----------------------|----------------------------------------------------------------|--------------------------------------------------------------|----------------------------------------------------|
| RESULTS FOR 2016-2017 |               |           |               | RESULTS FOR 2016-2017 |                                                                |                                                              |                                                    |
| QUARTER               | NEW CLUB GOAL | NEW CLUBS | DROPPED CLUBS | QUARTER               | NEW MEMBER GROWTH<br>NET GOAL (not reinstated<br>or transfers) | NEW MEMBER<br>GROWTH ACTUAL (not<br>reinstated or transfers) | DROPPED<br>MEMBERS ACTUAL<br>(including transfers) |
| JULY/AUG/SEPT         | 0             | 0         | 0             | JULY/AUG/SEPT         | 9                                                              | 38                                                           | 37                                                 |
| OCT/NOV/DEC           | 0             | 0         | 0             | OCT/NOV/DEC           | -4                                                             | 13                                                           | 38                                                 |
| JAN/FEB/MAR           | 0             | 0         | 0             | JAN/FEB/MAR           | 12                                                             | 9                                                            | 16                                                 |
| APR/MAY/JUNE          | 1             | 0         | 0             | APR/MAY/JUNE          | 12                                                             | 0                                                            | 0                                                  |

OTHER

TOTAL

© Copyright 2017, Lions Clubs International, All Rights Reserved.

78

91

FAMILY MEMBERS PAYING HALF

DUES

166